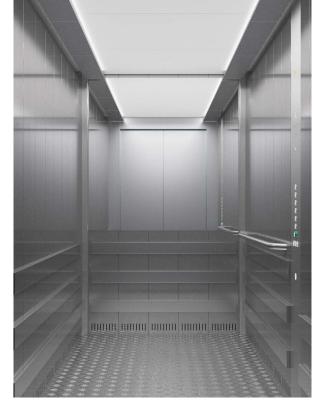

#### **BRUSHED STAINLESS STEEL**

Acid proof Asturias Satin

Asturias Satin

Zinc coated, local paint or decoration

#### **TEXTURED STEEL**

Scottish Quad

Flemish Linen

Misty Gray

P63 Cottongrass White

### **RUBBER**

RC30 RC32 Carbon Black

Beige Gray

RC33 Granite Gray

RC35 Carbon Gray

FFP Film Faced Plywood

#### METAL PLATE

Stainless steel

ST Chequered steel

### **HANDRAILS**

Round, bent ends EN 81-71 Cat 1 compliant Finishings: Brushed stainless steel (F)

Round, bent ends EN 81-71 Cat 2 compliant Finishings:Brushed stainless steel (F)

HR64 and HR94 Tube with corner module

HR64 and HR94 Tube with rounded ends

HR64 and HR94 Tube with corner module and rounded ends

### **BUFFER RAILS**

Flemish Linen /TS1) textured stainless steel

Solid wood: Oak/Beech

Brushed stainless steel