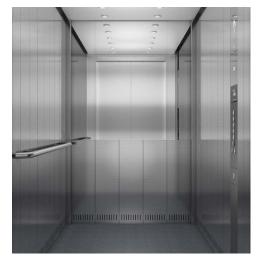

#### **BRUSHED STAINLESS STEEL**

Acid proof Asturias Satin

Asturias Satin

Zinc coated, local paint or decoration

### **HANDRAILS**

Round, bent ends EN 81-71 Cat 1 compliant Finishings: Brushed stainless steel (F)

Round, bent ends EN 81-71 Cat 2 compliant Finishings:Brushed stainless steel (F)

HR64 and HR94 Tube with corner module