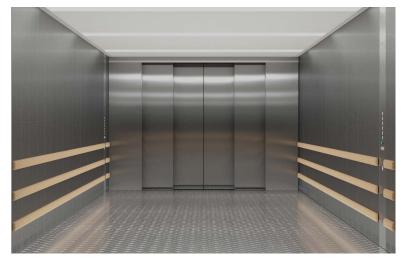

### **BUFFER RAILS**

Flemish Linen /TS1) textured stainless steel

Solid wood: Oak/Beech

Brushed stainless steel