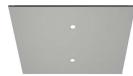

### **CEILINGS**

LF1 \* / LF1V \*\*

Asturias Satin (F) Cottongrass White (P63) Lighting: T5 Fluorescent tubes

CL80 / CL80FF

Asturias Satin (F) Cottongrass White (P63) Lighting: LED spots

CL88 / CL88FF

Asturias Satin (F) Cottongrass White (P63) Lighting: LED spots

CL94 / CL94V\*\*

Asturias Satin (F) Cottongrass White (P63) Lighting: T5 fluorescent tubes

CL95

Frame finish: Asturias Satin (F) Center panel: Cottongrass White (P63) Lighting: T5 fluorescent tubes

\* LF1 is the only ceiling for cars > 2500 kg
\*\* Asturias Satin is the only finishing materal for CL94V/LF1V