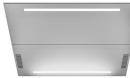

CL94 / CL94V\*\*

Asturias Satin (F) Cottongrass White (P63) Lighting: T5 fluorescent tubes

CL95

Frame finish: Asturias Satin (F) Center panel: Cottongrass White (P63) Lighting: T5 fluorescent tubes

\* LF1 is the only ceiling for cars > 2500 kg
\*\* Asturias Satin is the only finishing materal for CL94V/LF1V