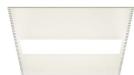

### **CEILINGS**

LF1 \* / LF1V \*\*

Asturias Satin (F) Cottongrass White (P63) Lighting: T5 Fluorescent tubes

CL80 / CL80FF

Asturias Satin (F) Cottongrass White (P63) Lighting: LED spots

CL88 / CL88FF

Asturias Satin (F) Cottongrass White (P63) Lighting: LED spots