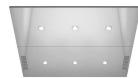

### **CEILINGS**

LF1 \* / LF1V \*\*

Asturias Satin (F) Cottongrass White (P63) Lighting: T5 Fluorescent tubes

CL80 / CL80FF

Asturias Satin (F) Cottongrass White (P63) Lighting: LED spots

CL88 / CL88FF

Asturias Satin (F) Cottongrass White (P63) Lighting: LED spots

CL94 / CL94V\*\*

Asturias Satin (F) Cottongrass White (P63) Lighting: T5 fluorescent tubes

CL95

Frame finish: Asturias Satin (F) Center panel: Cottongrass White (P63) Lighting: T5 fluorescent tubes

\* LF1 is the only ceiling for cars > 2500 kg
\*\* Asturias Satin is the only finishing materal for CL94V/LF1V