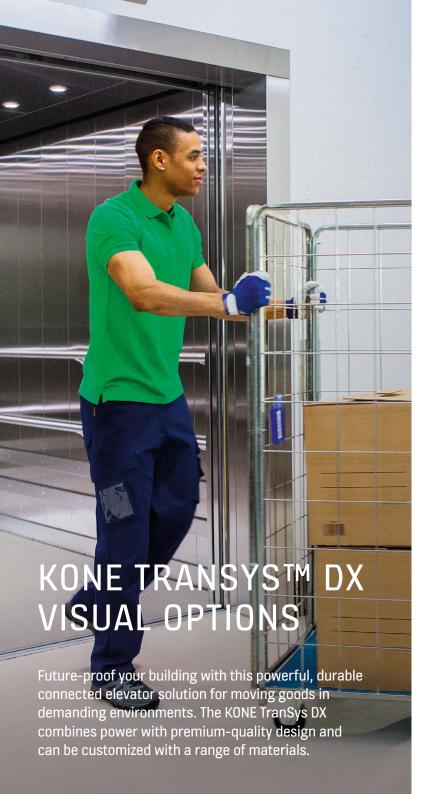

# MATERIALS AND ACCESSORIES



#### **WALL MATERIALS**

#### **BRUSHED STAINLESS STEEL**



Acid proof Asturias Satin



Asturias Satin



Zinc coated, local paint or decoration

#### **TEXTURED STEEL**



Scottish Quad



Flemish Linen



Misty Gray

P63 Cottongrass White

### FLOOR MATERIALS

### **RUBBER**



RC30 RC32 Carbon Black



Beige Gray



RC33 Granite Gray



RC35 Carbon Gray



FFP Film Faced Plywood

#### METAL PLATE





Stainless steel



ST Chequered steel

### LOCAL FLOORING



Raw surface for local finishing

## DOOR FINISHES (KES 600 / KES 800)



Acid Proof

Asturias Satin



Asturias Satin



Scottish Quad

Flemish Linen

### **CEILINGS**



LF1 \* / LF1V \*\*

Asturias Satin (F) Cottongrass White (P63) Lighting: T5 Fluorescent tubes



CL80 / CL80FF

A