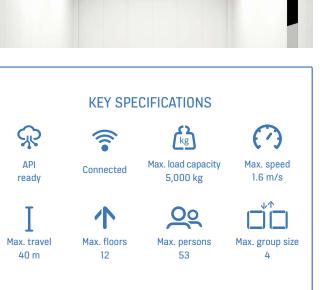

### **CEILINGS**

LF1 \* / LF1V \*\*

Asturias Satin (F) Cottongrass White (P63) Lighting: T5 Fluorescent tubes

CL80 / CL80FF

Asturias Satin (F) Cottongrass White (P63) Lighting: LED spots

CL88 / CL88FF

Asturias Satin (F) Cottongrass White (P63) Lighting: LED spots

CL94 / CL94V\*\*

Asturias Satin (F) Cottongrass White (P63) Lighting: T5 fluorescent tubes

CL95

Frame finish: Asturias Satin (F) Center panel: Cottongrass White (P63) Lighting: T5 fluorescent tubes

\* LF1 is the only ceiling for cars > 2500 kg
\*\* Asturias Satin is the only finishing materal for CL94V/LF1V