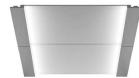

### **CEILINGS**

LF1 \* / LF1V \*\*

Asturias Satin (F) Cottongrass White (P63) Lighting: T5 Fluorescent tubes

CL80 / CL80FF

Asturias Satin (F) Cottongrass White (P63) Lighting: LED spots

CL88 / CL88FF

Asturias Satin (F) Cottongrass White (P63) Lighting: LED spots