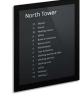

### TENANT DIRECTORIES

KSC 266

TD3/TD4 Brushed stainless steel base, tempered glass door.

TD3

TD4

KSL

Duplex

www.kone.XX/XXX