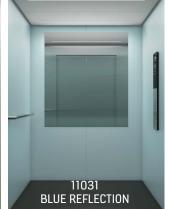

### WALL MATERIALS

Painted Steel Painted Steel

Asturias Satin Brushed Stainless Steel

FLOOR MATERIALS

L235 Whitened Ash Laminate Laminate

Scottish Quad Textured Stainless Steel

L238 Warm Oak Laminate

TS1 Flemish Linen Textured Stainless Steel

### **DOOR MATERIALS**

SF42

Gray Granite

Stone / Ceramic

Composite

P51 Misty Gray Asturias Satin Brushed Stainless Steel

RC30

Rubber