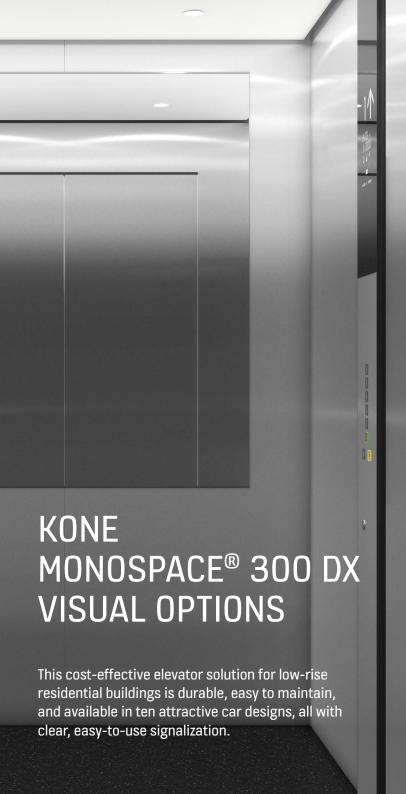

泵

ready

40 m



Max. floors

















### MATERIALS AND ACCESSORIES

White Painted

Steel

L236

Natural Oak

### WALL MATERIALS



Painted Steel Painted Steel



Asturias Satin Brushed Stainless Steel

FLOOR MATERIALS



L235 Whitened Ash Laminate Laminate



Scottish Quad Textured Stainless Steel



L238 Warm Oak Laminate



TS1 Flemish Linen Textured Stainless Steel

Quartz Grav

Laminate

Smart-surface



HR53

SKIRTING

Asturias Satin

**Brushed Stainless** 

### **HANDRAILS**



HR50 Aluminum



Brushed stainless steel

## 3个

KSC 266: Full height, surface mounted

KSC 286: Partial height, surface mounted

CAR OPERATING PANEL (COP)

Faceplate finishings: Asturias Satin Brushed Stainless Steel (F)

Displays: Segmented LCD



reddot design award winner 2012