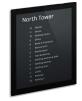

### TENANT DIRECTORIES

KSC 266

TD3/TD4 Brushed stainless steel base, tempered glass door.

TD3

TD4

KSL

Duplex

www.kone.XX/XXX