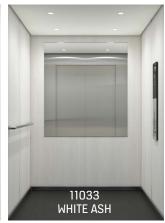

### MATERIALS AND ACCESSORIES

White Painted

Steel

L236

Natural Oak

### WALL MATERIALS

Painted Steel Painted Steel

Asturias Satin Brushed Stainless Steel

FLOOR MATERIALS

L235 Whitened Ash Laminate Laminate

Scottish Quad Textured Stainless Steel

L238 Warm Oak Laminate

TS1 Flemish Linen Textured Stainless Steel