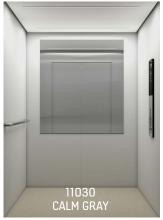

### WALL MATERIALS

Painted Steel Painted Steel

Asturias Satin Brushed Stainless Steel

FLOOR MATERIALS

L235 Whitened Ash Laminate Laminate

Scottish Quad Textured Stainless Steel

L238 Warm Oak Laminate

TS1 Flemish Linen Textured Stainless Steel

### **DOOR MATERIALS**

SF42

Gray Granite

Stone / Ceramic

Composite

P51 Misty Gray Asturias Satin Brushed Stainless Steel

RC30

Rubber