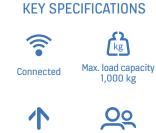

泵

ready

40 m



Max. floors

















### MATERIALS AND ACCESSORIES

White Painted

Steel

L236

Natural Oak

### WALL MATERIALS



Painted Steel Painted Steel



Asturias Satin Brushed Stainless Steel

FLOOR MATERIALS



L235 Whitened Ash Laminate Laminate



Scottish Quad Textured Stainless Steel



L238 Warm Oak Laminate



TS1 Flemish Linen Textured Stainless Steel

Quartz Grav

Laminate

Smart-surface



HR53

SKIRTING

Asturias Satin

**Brushed Stainless** 

### **HANDRAILS**



HR50 Aluminum



Brushed stainless steel

## 3个

KSC 266: Full height, surface mounted

KSC 286: Partial height, surface mounted

CAR OPERATING PANEL (COP)

Faceplate finishings: Asturias Satin Brushed Stainless Steel (F)

Displays: Segmented LCD



reddot design award winner 2012

### LANDING DEVICES



286

6

KSL