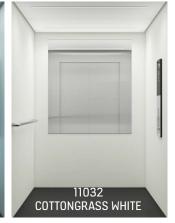

Carbon Black

Painted Steel

RC32

Rubber

Beige Gray

P63 Cottongrass White Painted Steel

Raw surface for

local finishing