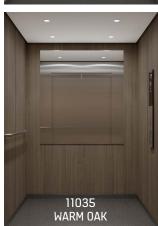

### WALL MATERIALS

Painted Steel Painted Steel

Asturias Satin Brushed Stainless Steel

FLOOR MATERIALS

L235 Whitened Ash Laminate Laminate

Scottish Quad Textured Stainless Steel

L238 Warm Oak Laminate

TS1 Flemish Linen Textured Stainless Steel