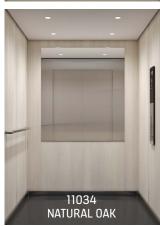

### MATERIALS AND ACCESSORIES

White Painted

Steel

L236

Natural Oak

### WALL MATERIALS

Painted Steel Painted Steel

Asturias Satin Brushed Stainless Steel

FLOOR MATERIALS

L235 Whitened Ash Laminate Laminate

Scottish Quad Textured Stainless Steel

L238 Warm Oak Laminate

TS1 Flemish Linen Textured Stainless Steel