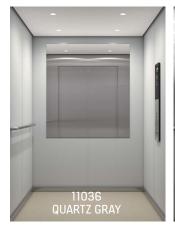

Quartz Grav

Laminate

Smart-surface

HR53

SKIRTING

Asturias Satin

**Brushed Stainless** 