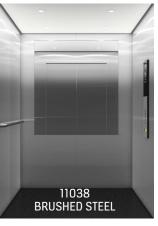

### WALL MATERIALS

Painted Steel Painted Steel

Asturias Satin Brushed Stainless Steel

FLOOR MATERIALS

L235 Whitened Ash Laminate Laminate

Scottish Quad Textured Stainless Steel

L238 Warm Oak Laminate

TS1 Flemish Linen Textured Stainless Steel