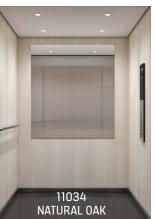

### MATERIALS AND ACCESSORIES

White Painted

Steel

L236

Natural Oak

### WALL MATERIALS

Painted Steel Painted Steel

Asturias Satin Brushed Stainless Steel

FLOOR MATERIALS

L235 Whitened Ash Laminate Laminate

Scottish Quad Textured Stainless Steel

L238 Warm Oak Laminate

TS1 Flemish Linen Textured Stainless Steel