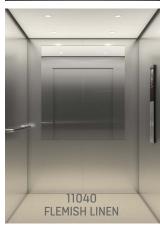

### WALL MATERIALS

Painted Steel Painted Steel

Asturias Satin Brushed Stainless Steel

FLOOR MATERIALS

L235 Whitened Ash Laminate Laminate

Scottish Quad Textured Stainless Steel

L238 Warm Oak Laminate

TS1 Flemish Linen Textured Stainless Steel

Scottish Quad Textured Stainless Steel

TS1 Flemish Linen Textured Stainless Steel

Steel

Zinc coated Local paint or decopanels