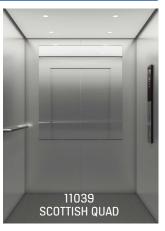

### WALL MATERIALS

Painted Steel Painted Steel

Asturias Satin Brushed Stainless Steel

FLOOR MATERIALS

L235 Whitened Ash Laminate Laminate

Scottish Quad Textured Stainless Steel

L238 Warm Oak Laminate

TS1 Flemish Linen Textured Stainless Steel

Scottish Quad Textured Stainless Steel

TS1 Flemish Linen Textured Stainless Steel

Steel

Zinc coated Local paint or decopanels